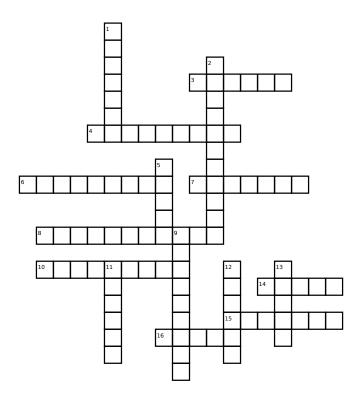

## Fish Dissection Crossword

## Down:

- 1. System that coordinates actions/transmit signals between different body parts
- 2. Body system that moves blood
- 5. Major organ or circulatory system
- 9. Bony plate that protects gills
- 11. Gets rid of old red blood cells
- 12. Protects the fish/indicates age
- 13. Removes toxins from blood

## Across:

- 3. Filters the blood and removes wastes
- 4. Connects mouth to stomach
- 6. Digests food and absorbs nutrients
- 7. \_\_\_\_acids break down food/absorb nutrients
- 8. Body system that oxygenates the blood
- 10. Body system that breaks down food and absorbs nutrients
- 14. Major organ of the respiratory system
- 15. Line that detects vibrations in water
- 16. \_\_\_\_ helps fish to glide through water