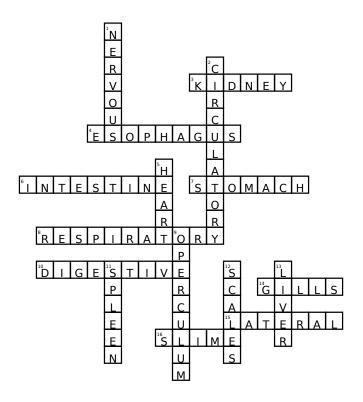

## Fish Dissection Crossword

## Down:

- 1. System that coordinates actions/transmit signals between different body parts
- 2. Body system that moves blood
- 5. Major organ or circulatory system
- 9. Bony plate that protects gills
- 11. Gets rid of old red blood cells
- 12. Protects the fish/indicates age
- 13. Removes toxins from blood

## Across:

- 3. Filters the blood and removes wastes
- 4. Connects mouth to stomach
- 6. Digests food and absorbs nutrients
- 7. \_\_\_\_acids break down food/absorb nutrients
- 8. Body system that oxygenates the blood
- 10. Body system that breaks down food and absorbs nutrients
- 14. Major organ of the respiratory system
- 15. Line that detects vibrations in water
- 16. \_\_\_\_ helps fish to glide through water